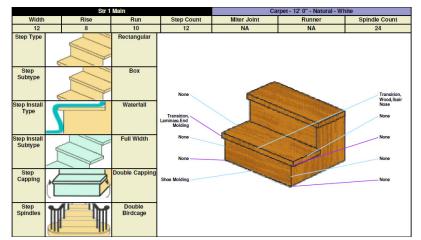

### Staircase Estimation

FloorWizard provides the most comprehensive staircase solution available. Our system uses pictures to identify the location of supply items and service charges. Detailed images of the staircase can then be printed for installers to ensure that the design is clearly communicated.