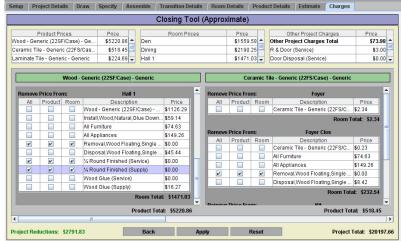

### Close on Site

Our system is a turn-key solution for closing the job on site. Field personnel can print a fully costed invoice including floor plans and seam placements that can be signed by the customer to indicate their approval. We can even process credit card transactions using our secure payment function. In addition, FloorWizard comes with a closing tool that is second to none. On one screen, we can show the total cost of the job by product or by room and remove individual charges to instantly recalculate the selling price.