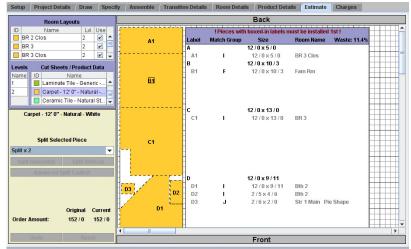

### Waste Reduction for Rolled Goods

FloorWizard automatically optimizes the cut-sheet and reduces waste material using a fitting algorithm that is borrowed from our manufacturing applications. Pieces are sized using parameters established by your organization, and are assembled to a cut-sheet that is guaranteed to be accurate. *FloorWizard has estimated more than 75,000 jobs with no reported shortages!* 

### Installation Documents

You will be able to print, email, or fax high quality documents for installers that include:

- A complete list of services and supply items with locations for each
- Easy to read cut-sheets for rolled goods
- Room layout with dimensions, seam placements, and location of cut pieces