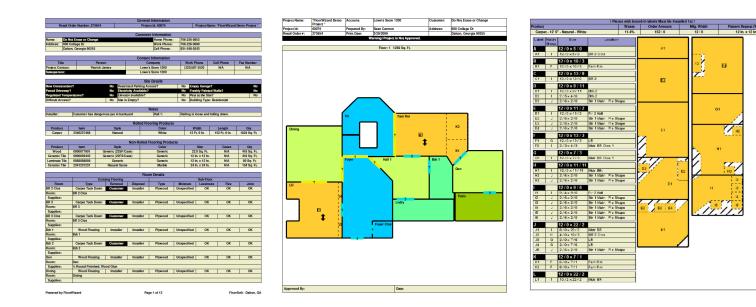

### Installation Documents

You will be able to print, email, or fax high quality documents for installers that include:

- A complete list of services and supply items with locations for each
- Easy to read cut-sheets for rolled goods
- Room layout with dimensions, seam placements, and location of cut pieces

### Staircase Estimation

FloorWizard provides the most comprehensive staircase solution available. Our system uses pictures to identify the location of supply items and service charges. Detailed images of the staircase can then be printed for installers to ensure that the design is clearly communicated.

### Other Features

- The system incorporates a powerful, integrated checklist system to verify the completeness of the job and prevent errors.
- Pictures of the site can be saved with the project, making it easy for you to communicate unusual site conditions or design instructions to the installer. The photos can also be printed along with any of FloorWizard's documents.