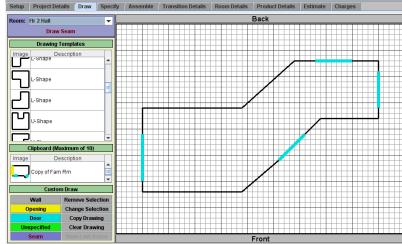

### Superior Drawing Capabilities

Our design focuses on speed and efficiency, meaning you spend less time at the site. The room's basic shape is drawn, then FloorWizard automatically sizes the room when dimensions are entered. Templates of commonly shaped rooms are provided to further reduce time. In addition, rooms can be copied and quickly added to create large floor plans with commonly used rooms.

### Waste Reduction for Rolled Goods

FloorWizard automatically optimizes the cut-sheet and reduces waste material using a fitting algorithm that is borrowed from our manufacturing applications. Pieces are sized using parameters established by your organization, and are assembled to a cut-sheet that is guaranteed to be accurate. *FloorWizard has estimated more than 75,000 jobs with no reported shortages!* 